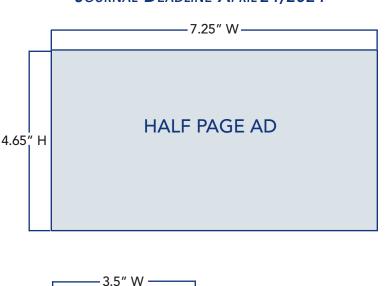

#### **JOURNAL ANNOUNCEMENTS**

| Category: | Inclu         | ıdes:            | Costs:  |
|-----------|---------------|------------------|---------|
| Executive | Full Page     | 10 Dinner Guests | \$2,800 |
| Corporate | Full Page     | 5 Dinner Guests  | \$1,700 |
| Business  | Full Page     | 2 Dinner Guests  | \$1000  |
| Supporter | Full Page     |                  | \$600   |
| Friend    | Half Page     |                  | \$350   |
| Booster   | Quarter Page  |                  | \$200   |
| 🗖 Buddy   | Business Carc | k                | \$100   |

## JOURNAL DEADLINE APRIL 24, 2024

|       | 8.5" W                                                                                                                  |              |
|-------|-------------------------------------------------------------------------------------------------------------------------|--------------|
| 11″ H | LIVE IMAGE AREA<br>Live Image Area: 7.25 W x 9.5 H<br>Maintain all writing and main graphics<br>within live image area. | 125<br>bleed |
| Ц     | FULL PAGE AD                                                                                                            |              |