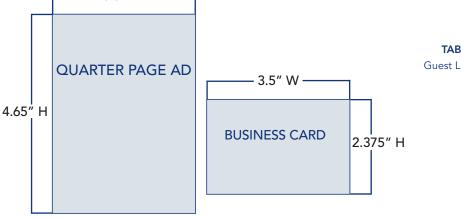

#### **JOURNAL ANNOUNCEMENTS**

| Category: | Inclu         | ıdes:            | Costs:  |
|-----------|---------------|------------------|---------|
| Executive | Full Page     | 10 Dinner Guests | \$2,800 |
| Corporate | Full Page     | 5 Dinner Guests  | \$1,700 |
| Business  | Full Page     | 2 Dinner Guests  | \$1000  |
| Supporter | Full Page     |                  | \$600   |
| Friend    | Half Page     |                  | \$350   |
| Booster   | Quarter Page  |                  | \$200   |
| 🗖 Buddy   | Business Carc | k                | \$100   |

## JOURNAL DEADLINE APRIL 24, 2024

|       | 8.5" W                                                                                                                  |              |
|-------|-------------------------------------------------------------------------------------------------------------------------|--------------|
| 11″ H | LIVE IMAGE AREA<br>Live Image Area: 7.25 W x 9.5 H<br>Maintain all writing and main graphics<br>within live image area. | 125<br>bleed |
| Ц     | FULL PAGE AD                                                                                                            |              |